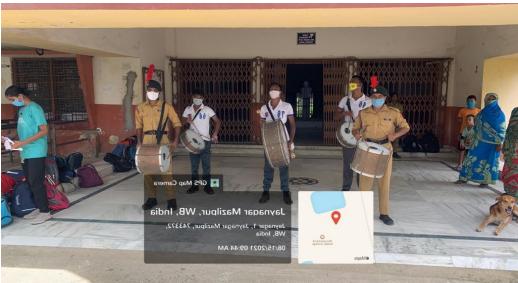

Like every year, the College observed Independence Day on 15<sup>th</sup> August, 2021 in the campus, by hoisting the National Flag, students' presentation of patriotic songs and a Marchpast by the NCC cadets.