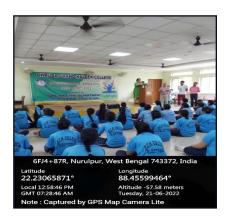

International Yoga Day was observed with great enthusiasm on 21<sup>st</sup> June, 2022 by the students of the Physical Science department. The trainers, teachers and students, along with the faculties performed and displayed a number of asanas, highlighting their importance.