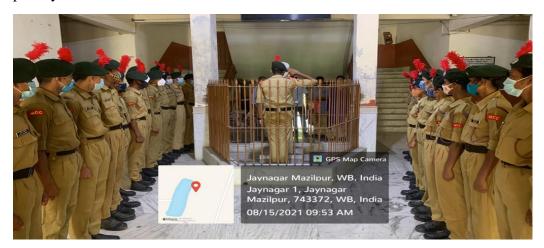

Like every year, the College observed Independence Day on 15<sup>th</sup> August, 2021 in the campus, by hoisting the National Flag, students' presentation of patriotic songs and a Marchpast by the NCC cadets.