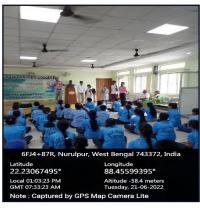

International Yoga Day was observed with great enthusiasm on 21<sup>st</sup> June, 2022 by the students of the Physical Science department. The trainers, teachers and students, along with the faculties performed and displayed a number of asanas, highlighting their importance.